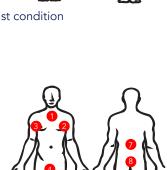

#### **REMOVES RISK**

- PurePurge™ Bed Bath eliminates the cross-infection risks of dirty basins, contaminated water supplies, and the skin damaging effects of harsh soaps and rough laundered terry towels.
- No more carrying of heavy water filled basins.
- 1 towel for each of the 8 body zones to help control cross contamination across the body.

# PUREPURGE™ BED BATH WIPES KHC31010000

- 8 medium weight needlepunch towels
- Warm pack in microwave if required 15 to 20 seconds 800w
- Check if temperature is OK before using
- Remove and use towels one at a time 1 towel for each body zone
- Commence at body zone 1 and end at body zone 8
- Reseal pack after each towel to maintain temperature inside pack
- Discard each used towel into an appropriate waste receptacle
- Convenient resealable pack keeps unused towels in good and moist condition

# PUREPURGE™ BED BATH GLOVES KHC31020000

- 8 easy-to-don mitt style gloves
- Warm pack in microwave if required 15 to 20 seconds 800w
- Check if temperature is OK before using
- Remove and use gloves one at a time 1 glove for each body zone
- Commence at body zone 1 and end at body zone 8
- Reseal pack after each glove to maintain temperature inside pack
- Discard each used glove into an appropriate waste receptacle
- Convenient resealable pack keeps unused gloves in good and moist condition